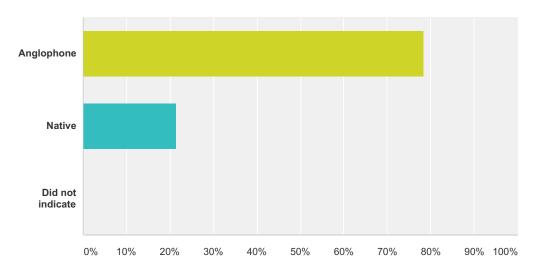

#### Q1 Stream:

Answered: 14 Skipped: 0

| Answer Choices   | Responses        |
|------------------|------------------|
| Anglophone       | <b>78.57%</b> 11 |
| Native           | <b>21.43%</b> 3  |
| Did not indicate | 0.00%            |
| Total            | 14               |