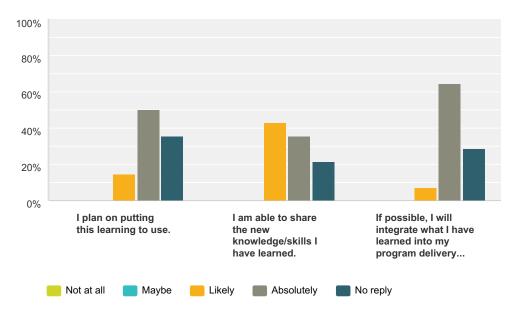

## Q5 Measuring Change in Behaviour (This section does not have to be filled out by Learners)

Answered: 14 Skipped: 0

|                                                                                      | Not at all | Maybe | Likely | Absolutely | No<br>reply | Total |
|--------------------------------------------------------------------------------------|------------|-------|--------|------------|-------------|-------|
| I plan on putting this learning to use.                                              | 0.00%      | 0.00% | 14.29% | 50.00%     | 35.71%      |       |
|                                                                                      | 0          | 0     | 2      | 7          | 5           | 14    |
| I am able to share the new knowledge/skills I have learned.                          | 0.00%      | 0.00% | 42.86% | 35.71%     | 21.43%      |       |
|                                                                                      | 0          | 0     | 6      | 5          | 3           | 14    |
| f possible, I will integrate what I have learned into my program delivery within the | 0.00%      | 0.00% | 7.14%  | 64.29%     | 28.57%      |       |
| next 6 months.                                                                       | 0          | 0     | 1      | 9          | 4           | 14    |