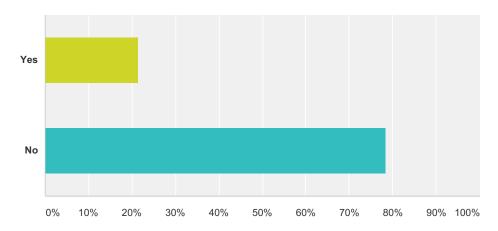

# Q2 I am willing to be contacted in the future about the impact of the knowledge I have gained

Answered: 14 Skipped: 0

| Answer Choices | Responses        |
|----------------|------------------|
| Yes            | <b>21.43%</b> 3  |
| No             | <b>78.57%</b> 11 |
| Total          | 14               |