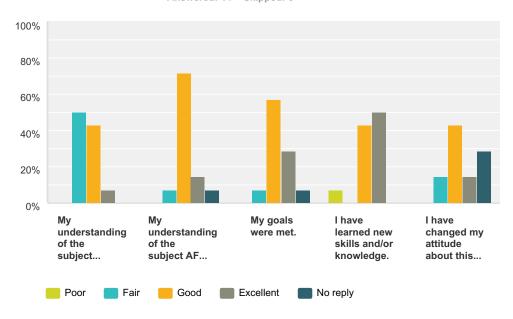

#### **Q4 Measuring Learning**

Answered: 14 Skipped: 0

|                                                      | Poor  | Fair   | Good   | Excellent | No reply | Total |
|------------------------------------------------------|-------|--------|--------|-----------|----------|-------|
| My understanding of the subject BEFORE the workshop. | 0.00% | 50.00% | 42.86% | 7.14%     | 0.00%    |       |
|                                                      | 0     | 7      | 6      | 1         | 0        | 14    |
| My understanding of the subject AFTER the workshop.  | 0.00% | 7.14%  | 71.43% | 14.29%    | 7.14%    |       |
|                                                      | 0     | 1      | 10     | 2         | 1        | 14    |
| My goals were met.                                   | 0.00% | 7.14%  | 57.14% | 28.57%    | 7.14%    |       |
|                                                      | 0     | 1      | 8      | 4         | 1        | 1     |
| I have learned new skills and/or knowledge.          | 7.14% | 0.00%  | 42.86% | 50.00%    | 0.00%    |       |
|                                                      | 1     | 0      | 6      | 7         | 0        | 1-    |
| I have changed my attitude about this subject.       | 0.00% | 14.29% | 42.86% | 14.29%    | 28.57%   |       |
|                                                      | 0     | 2      | 6      | 2         | 4        | 1     |