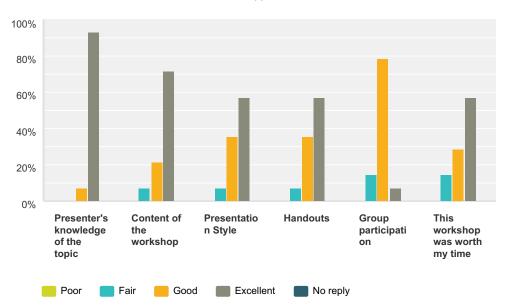

### **Q3 Measuring Reaction**

Answered: 14 Skipped: 0

|                                    | Poor  | Fair   | Good   | Excellent | No reply | Total |
|------------------------------------|-------|--------|--------|-----------|----------|-------|
| Presenter's knowledge of the topic | 0.00% | 0.00%  | 7.14%  | 92.86%    | 0.00%    |       |
|                                    | 0     | 0      | 1      | 13        | 0        |       |
| Content of the workshop            | 0.00% | 7.14%  | 21.43% | 71.43%    | 0.00%    |       |
|                                    | 0     | 1      | 3      | 10        | 0        |       |
| Presentation Style                 | 0.00% | 7.14%  | 35.71% | 57.14%    | 0.00%    |       |
|                                    | 0     | 1      | 5      | 8         | 0        |       |
| Handouts                           | 0.00% | 7.14%  | 35.71% | 57.14%    | 0.00%    |       |
|                                    | 0     | 1      | 5      | 8         | 0        |       |
| Group participation                | 0.00% | 14.29% | 78.57% | 7.14%     | 0.00%    |       |
|                                    | 0     | 2      | 11     | 1         | 0        |       |
| This workshop was worth my time    | 0.00% | 14.29% | 28.57% | 57.14%    | 0.00%    |       |
|                                    | 0     | 2      | 4      | 8         | 0        |       |